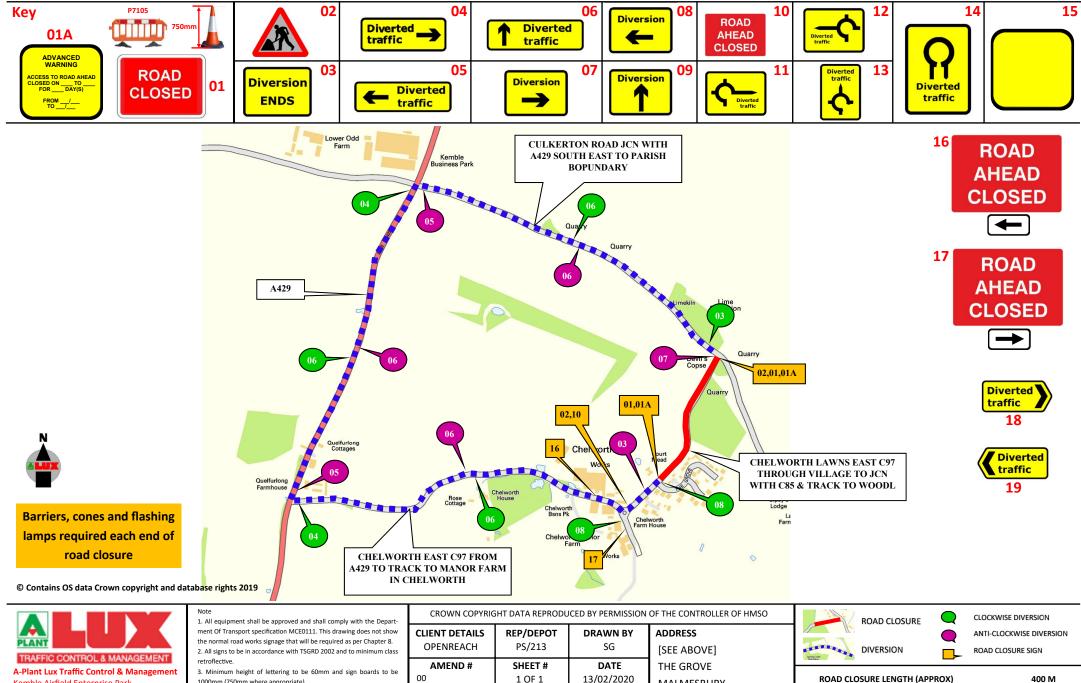

Kemble Airfield Enterprise Park **Cirencester Road** Kemble GL7 6BQ 2 03700 500 792 0845 004 7105

| ment Of Transport specification MCE0111. This drawing does not show<br>the normal road works signage that will be required as per Chapter 8.<br>2. All signs to be in accordance with TSGRD 2002 and to minimum class                                                                                                                                                                                                                 | CLIENT DETAILS<br>OPENREACH |                    | REP/DEPO<br>PS/213               | T DRA              | SG              | ADDRESS<br>[SEE ABOVE]<br>THE GROVE<br>MALMESBURY<br>WILTSHIRE |              | ROAD CLOSURE LENGTH (APPROX)<br>ROAD CLOSURE WIDTH (APPROX) |    |
|